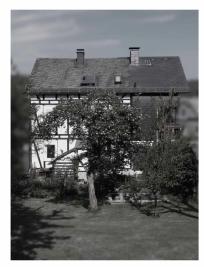

## **Thomas Kellner**

*The Half-timbered houses of the Siegerland Industrial Area 2021* titles top to bottom, left to right:

Eiserntalstraße 70 Stollenweg Freiengründer Straße 104

Eiserntalstraße 158 Siegtalstraße 40 Freiengründer Straße 21