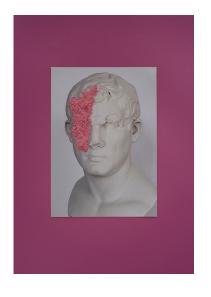

 29.25 x 22 in. framed
 \$4,500

Tatiana Parcero
Actos de Fe #25 2003
Edition of 10
14.75 x 33 in. Pigment on Acetate & Cotton Paper \$4,000
16.75 x 36.5 in. framed \$4,500

*Tatiana Parcero Actos de Fe #27 2003*16.74 x 36.5 in.

Edition of 10

14.75 x 33 in. Pigment on Acetate & Cotton Paper \$4,000 16.75 x 36.5 in. framed \$4,500

**Provenance:** These works by Tatiana Parcero exhibited in Scripps College Ruth Chandler Williamson Gallery's contribution to the Getty Initiative Pacific Standard Time exhibition, *Revolution and Ritual: The Photographs of Sara Castrejón*, *Graciela Iturbide, and Tatiana Parcero* and appear in the exhibition catalog by the same name.